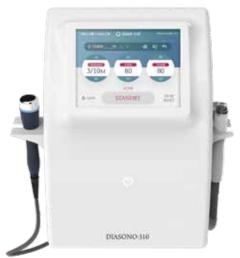

# Diasono-310

3/10 MHz Multi-Frequency Modulated Ultrasonic Wave and

DIACELLPEEL's **Micro DermaBrasion feature** create a perfect combination of scaling, regeneration, sedation and lifting to provide safe and effective treatment and quick recuperative power.

| Product Size / weight | Width 275 * Height 291 * Depth 350 / 9Kg       |
|-----------------------|------------------------------------------------|
| Power                 | 100~240Vac, 50/60Hz, Power Consumption 800Wmax |
| Suction Pressure      | MAX 750 mmHg                                   |
|                       | Suction LEVEL : 10LEVEL                        |
|                       | Flow LEVEL : 10LEVEL                           |
| E/P                   | LEVEL: 10LEVEL                                 |
|                       | LED : BLUE LED / When In Motion LED ON         |
| Ultrasound            | Frequency Selection 3MHz, 10MHz, 3/10MHz       |
|                       | LEVEL: 10LEVEL                                 |
|                       | Operation Time : MAX 30min                     |
|                       | MODE: 10 Program Mode / 2 User Mode            |
|                       | LED: BLUE LED / When In Motion LED ON          |

# SONO-310