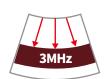

### 3MHz

It is transmitted up to 10mm depth of skin with 3 million vibrations per second, stimulating the dermis layers and delivering to the cell unit deep into the tissue for micro-massage effect.