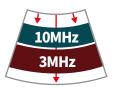

#### 10MHz

10 million vibrations per second, Nano Ultrasound focuses mainly 3mm depth of skin, the epidermis and dermis, to promote the synthesis of collagen and elastin, the major fibrous protein tissues that make up the skin.

# 3/10MHz

3/10 MHz Multi-Frequency Modulated Ultrasound maximizes the benefits of Nano Ultrasound. As a technique, inhibits the proteolysis enzyme MMPs enzyme, increases the collagen-producing enzyme HSPs, and increases the GAGs to promote the growth and recovery of cells.