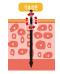

### 3MHz

It is transmitted up to 10mm depth of skin with 3 million vibrations per second, stimulating the dermis layers and delivering to the cell unit deep into the tissue for micro-massage effect.

#### 10MHz

10 million vibrations per second, Nano Ultrasound focuses mainly 3mm depth of skin, the epidermis and dermis, to promote the synthesis of collagen and elastin, the major fibrous protein tissues that make up the skin.

# 3/10MHz

3/10 MHz Multi-Frequency Modulated Ultrasound maximizes the benefits of Nano Ultrasound. As a technique, inhibits the proteolysis enzyme MMPs enzyme, increases the collagen-producing enzyme HSPs, and increases the GAGs to promote the growth and recovery of cells.